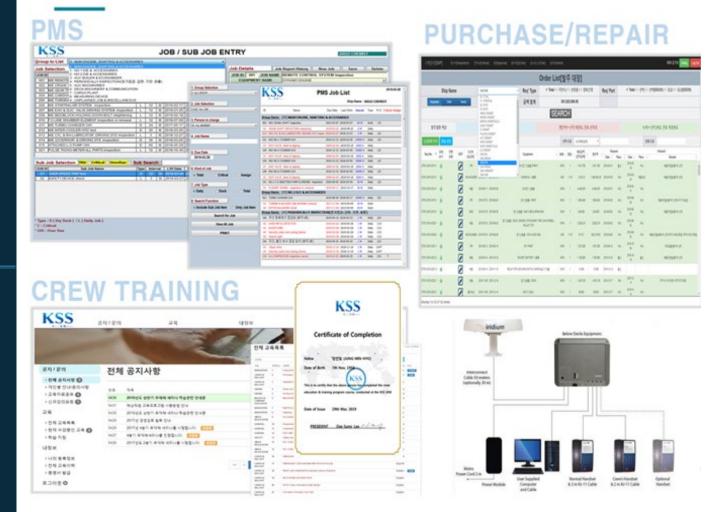

## IT SOLUTION

IT SYSTEM (PMS, ERP, PURCHASE)

**ONLINE CREW TRAINING PROGRAM** 

**SYSTEM MAINTENANCE** 

**RESEACH & DEVELOPMENT** 

#### **KSS IT LAYOUT**

- 1. Planned Maintenance System (PMS)
- 3. Crew Education Management
- 2. Supply Management Program
- 4. Vessel Expense Management System